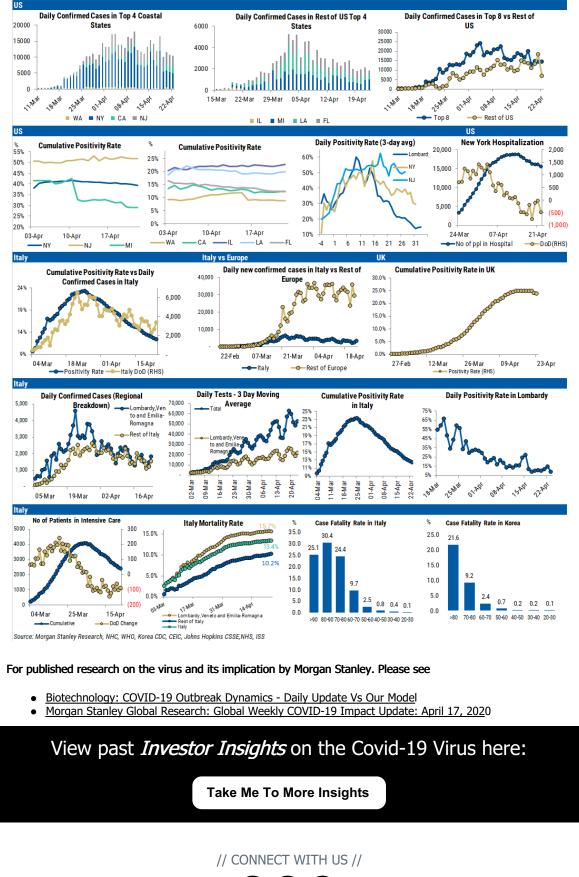

## By Morgan Stanley

- **US** reported 21k new cases out of 182k tests (vs past three day average: 28k out of 150k test). Confirmed cases and test cases have been a bit volatile today/yesterday, i.e. no change in trend.
- **Italy** new confirmed cases are 3.3k out of 63k tests (vs. past three day average: 2.6k out of 48k test). Daily positivity rate is 5%.
- **UK** reported 4.4k new cases out of 24k tests.
- New cases continue to be high in **Turkey** (2.6k), **Russia** (5.2k) and **Brazil** (2.6k).
- **Singapore** had 1016 new cases yesterday, mainly driven by foreign works in dormitories.
- <u>Matthew Harrison's Daily</u>: New York continues to decline, but as we have previously highlighted, total cases are down ~44% over the last week while the total number of tests completed is down ~38%. Thus, as NY has restricted testing due to supply issues cases are being under-reported. New Jersey also continues to have a low testing rate as well, but confirmed cases continue to rise. The rest of the US remains mixed. Test positivity rates remain high (~21%) and while some states have started to enter a decline in new cases their test positivity is not receding suggesting significant under-reporting. Testing continues to be too low (~6,000/1M), which is reflected by high test positivity rates.